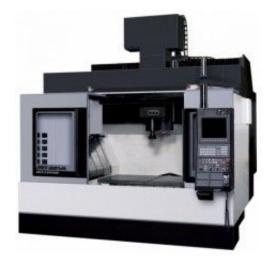

# ACE CENTER MB-66VA/B

**Brand:** Okuma Australia **Product Code:** MB#66VA **Availability:** In Stock

Weight: 0.00kg

**Dimensions:** 0.00cm x 0.00cm x 0.00cm

### **Short Description**

The MB-66V adopts a powerful double column structure to offer the most machining in the least floor space.

### **Description**

The MB-66V adopts a powerful double column structure to offer the most machining in the least floor space. Okuma's Thermo-Friendly Concept is standard on this machine for unrivaled dimensional stability over long, continuous runs. This vertical machining center is equipped with a high speed, high power 40 Taper 8,000 rpm spindle with a 15hp VAC integral motor and bidirectional spindle cooling. This model incorporates a high-speed 20-position automatic tool changer and 1,574 ipm rapid traverse, resulting in a powerful production capability.