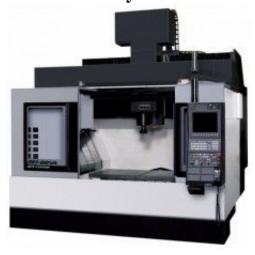

# ACE CENTER MB-66VA/B

**Brand:** Okuma Australia **Product Code:** MB#66VA **Availability:** In Stock

Weight: 0.00kg

**Dimensions:** 0.00cm x 0.00cm x 0.00cm

### **Short Description**

The MB-66V adopts a powerful double column structure to offer the most machining in the least floor space.

### **Description**

The MB-66V adopts a powerful double column structure to offer the most machining in the least floor space. Okuma's Thermo-Friendly Concept is standard on this machine for unrivaled dimensional stability over long, continuous runs. This vertical machining center is equipped with a high speed, high power 40 Taper 8,000 rpm spindle with a 15hp VAC integral motor and bidirectional spindle cooling. This model incorporates a high-speed 20-position automatic tool changer and 1,574 ipm rapid traverse, resulting in a powerful production capability.