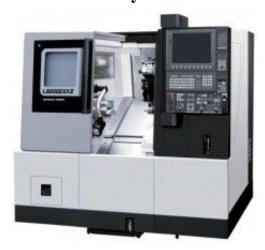

# Space Turn LB2000 EXII

**Brand:** Okuma Australia **Product Code:** SPTLB#2000

Availability: In Stock

Weight: 0.00kg

**Dimensions:** 0.00cm x 0.00cm x 0.00cm

### **Short Description**

The LB2000 EX-II 2-axis turning center is built on Okuma's Thermo-Friendly Concept to ensure minimal thermal growth, and slanted box bed construction translates to unsurpassed quality and rigidity.

### **Description**

The LB2000 EX-II 2-axis turning center is built on Okuma's Thermo-Friendly Concept to ensure minimal thermal growth, and slanted box bed construction translates to unsurpassed quality and rigidity. Equipped with Okuma's high power, high torque PREX motor, this machine delivers high quality machining from heavy to high speed cutting with a through-hole diameter able to accommodate larger workpieces. The operator-friendly Okuma OSP P300L control makes this machine not only easy to operate, but also to integrate with other peripheral equipment. A wide variety of bed lengths, bore sizes and options, including live tooling, sub-spindle and Y-axis, means there is a configuration