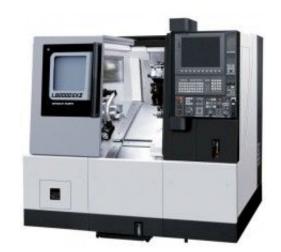

# Space Turn LB2000 EXII

**Brand:** Okuma Australia **Product Code:** SPTLB#2000

Availability: In Stock

Weight: 0.00kg

**Dimensions:** 0.00cm x 0.00cm x 0.00cm

### **Short Description**

The LB2000 EX-II 2-axis turning center is built on Okuma's Thermo-Friendly Concept to ensure minimal thermal growth, and slanted box bed construction translates to unsurpassed quality and rigidity.

### **Description**

The LB2000 EX-II 2-axis turning center is built on Okuma's Thermo-Friendly Concept to ensure minimal thermal growth, and slanted box bed construction translates to unsurpassed quality and rigidity. Equipped with Okuma's high power, high torque PREX motor, this machine delivers high quality machining from heavy to high speed cutting with a through-hole diameter able to accommodate larger workpieces. The operator-friendly Okuma OSP P300L control makes this machine not only easy to operate, but also to integrate with other peripheral equipment. A wide variety of bed lengths, bore sizes and options, including live tooling, sub-spindle and Y-axis, means there is a configuration