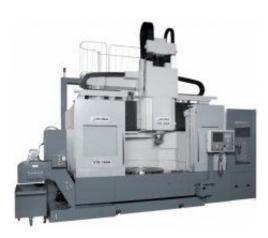

### VTR-160A

Brand: Okuma Australia Product Code: VTR#160 Availability: In Stock Weight: 0.00kg Dimensions: 0.00cm x 0.00cm x 0.00cm

#### **Short Description**

The VTR-160A double column turning center provides large capacity machining with high rigidity and thermal stability for close tolerance machining.

#### Description

The VTR-160A double column turning center provides large capacity machining with high rigidity and thermal stability for close tolerance machining. This heavy duty, large capacity, multifunction turning center delivers accuracy and stability derived from Okuma's double column experience and innovation in rigidity and thermal stability. The VTR-160A has a generous work envelope, with a swing over the bed that is among the best in its class, providing the flexibility to handle a wide range of workpieces.

#### Specification

| MODEL           | UNIT  | VTR-160A  |
|-----------------|-------|-----------|
| Max Work Length | mm    | 1250      |
| Max Turning Dia | ? mm  | 1600      |
| Spindle Speed   | min-1 | 400       |
| Tool Storage    | tools | 23        |
| Motor (VAC)     | kW    | 45/37     |
| Floor Space     | mm    | 6550x3596 |