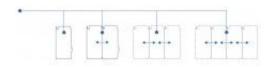

### **Specification**

MODEL UNIT MU-S600V Table size mm 400 x 400

| Max Work Diameter           | ? mm              | 600                          |
|-----------------------------|-------------------|------------------------------|
| Wax Work Diameter           | : 111111          |                              |
| Max Work Length             | mm                | H350                         |
| Travels B (trunnion swivel) | deg               | +92 to 0                     |
| Travels C (table rotation)  | deg               | $\pm 360$ (infinitely)       |
| Spindle Speed               | min <sup>-1</sup> | 50 to 12,000                 |
| Tool Storage                | tools             | 16 (drum) [Option: 30 chain] |
| Motor                       | kW                | 15/11                        |
| Floor Space                 | mm                | 1,400 x 3,315                |
| Spec                        |                   | Single, 2, 3, 4 units        |
|                             |                   | connected                    |