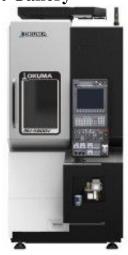

### **MU-S600V**

**Brand:** Okuma Australia **Product Code:** MUS#600V

**Availability:** In Stock **Weight:** 0.00kg

**Dimensions:** 0.00cm x 0.00cm x 0.00cm

### **Short Description**

5-Axis CNC Vertical Machining Center

### **Description**

MU-V Series 5-Axis Vertical Machining Centers provide a powerful combination of high speed and high accuracy, making them an extremely efficient, productive asset in the shop. They cut using a combination of turning and 5-axis multitask machining, making them ideal for process-intensive machining. These 5-axis powerhouses are ideal for highly-complex aerospace components, mold & die shops, and medical components.