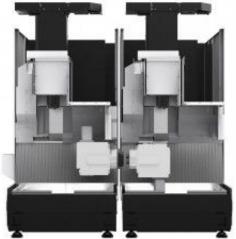

### **Specification**

MODEL UNIT MU-S600V Table size mm 400 x 400

| Max Work Diameter           | ? mm              | 600                          |
|-----------------------------|-------------------|------------------------------|
| Wax Work Diameter           | : 111111          |                              |
| Max Work Length             | mm                | H350                         |
| Travels B (trunnion swivel) | deg               | +92 to 0                     |
| Travels C (table rotation)  | deg               | $\pm 360$ (infinitely)       |
| Spindle Speed               | min <sup>-1</sup> | 50 to 12,000                 |
| Tool Storage                | tools             | 16 (drum) [Option: 30 chain] |
| Motor                       | kW                | 15/11                        |
| Floor Space                 | mm                | 1,400 x 3,315                |
| Spec                        |                   | Single, 2, 3, 4 units        |
|                             |                   | connected                    |