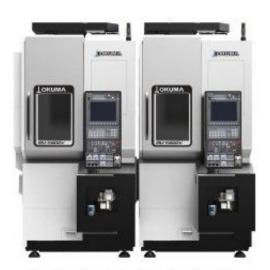

### **Specification**

MODEL UNIT MU-S600V Table size mm 400 x 400

| Max Work Diameter           | ? mm              | 600                          |
|-----------------------------|-------------------|------------------------------|
| Wax Work Diameter           | : 111111          |                              |
| Max Work Length             | mm                | H350                         |
| Travels B (trunnion swivel) | deg               | +92 to 0                     |
| Travels C (table rotation)  | deg               | $\pm 360$ (infinitely)       |
| Spindle Speed               | min <sup>-1</sup> | 50 to 12,000                 |
| Tool Storage                | tools             | 16 (drum) [Option: 30 chain] |
| Motor                       | kW                | 15/11                        |
| Floor Space                 | mm                | 1,400 x 3,315                |
| Spec                        |                   | Single, 2, 3, 4 units        |
|                             |                   | connected                    |