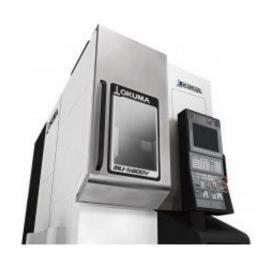

### **MU-S600V**

**Brand:** Okuma Australia **Product Code:** MUS#600V

**Availability:** In Stock **Weight:** 0.00kg

**Dimensions:** 0.00cm x 0.00cm x 0.00cm

### **Short Description**

5-Axis CNC Vertical Machining Center

### **Description**

MU-V Series 5-Axis Vertical Machining Centers provide a powerful combination of high speed and high accuracy, making them an extremely efficient, productive asset in the shop. They cut using a combination of turning and 5-axis multitask machining, making them ideal for process-intensive machining. These 5-axis powerhouses are ideal for highly-complex aerospace components, mold & die shops, and medical components.