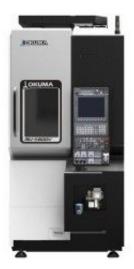

### **MU-S600V**

**Brand:** Okuma Australia **Product Code:** MUS#600V

**Availability:** In Stock **Weight:** 0.00kg

**Dimensions:** 0.00cm x 0.00cm x 0.00cm

### **Short Description**

5-Axis CNC Vertical Machining Center

### **Description**

MU-V Series 5-Axis Vertical Machining Centers provide a powerful combination of high speed and high accuracy, making them an extremely efficient, productive asset in the shop. They cut using a combination of turning and 5-axis multitask machining, making them ideal for process-intensive machining. These 5-axis powerhouses are ideal for highly-complex aerospace components, mold & die shops, and medical components.