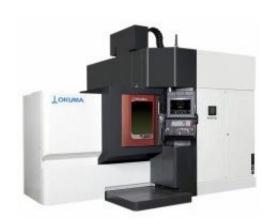

## UNIVERSAL CENTER MU-6300V LASER EX

**Brand:** Okuma Australia

Product Code: UCMLE#6300

Availability: In Stock

Weight: 0.00kg

**Dimensions:** 0.00cm x 0.00cm x 0.00cm

### **Short Description**

The ultimate process-intensive machine for process completion from materials to product on one machine.

### **Description**

The ultimate process-intensive machine for process completion from materials to product on one machine. Bringing together, cutting, grinding, metal additive manufacturing and laser quenching