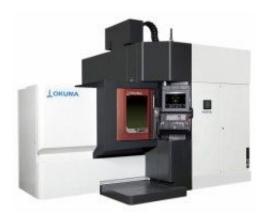

## UNIVERSAL CENTER MU-6300V LASER EX

**Brand:** Okuma Australia

Product Code: UCMLE#6300

Availability: In Stock

Weight: 0.00kg

**Dimensions:** 0.00cm x 0.00cm x 0.00cm

### **Short Description**

The ultimate process-intensive machine for process completion from materials to product on one machine.

### **Description**

The ultimate process-intensive machine for process completion from materials to product on one machine. Bringing together, cutting, grinding, metal additive manufacturing and laser quenching