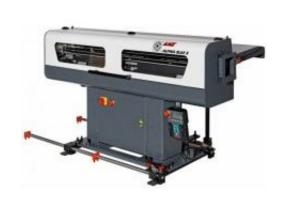

## Alpha SL65 S

**Brand:** Okuma Australia **Product Code:** ASL65#S **Availability:** In Stock

Weight: 0.00kg

**Dimensions:** 0.00cm x 0.00cm x 0.00cm

### **Short Description**

The Alpha SL65 S is an entry-level alternative for spindle length bar stock feeding. The Alpha SL65 S is designed for simple applications, especially for standard production parts, and for medium and large production runs.

### **Description**

The Alpha SL65 S is an entry-level alternative for spindle length bar stock feeding. The Alpha SL65 S is designed for simple applications, especially for standard production parts, and for medium and large production runs.

### **Specification**

MODEL UNIT Alpha SL65 S Diameter mm Ø 6-65 Bar length mm 300 - 1500

(Limited to headstock length)

Loading system Side load rack

Loading capacity mm 640

Loading Front / rear

Headstock type Fixed

X or Z axis retraction mm 300

Diameter set up 5 min (manual)

Total changeover min 10 min (iwith pusher)

Motor Servo

Drive Notched belt