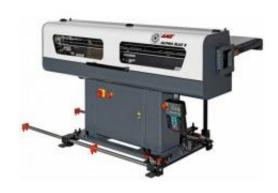

## Alpha SL65 S

**Brand:** Okuma Australia **Product Code:** ASL65#S **Availability:** In Stock

Weight: 0.00kg

**Dimensions:** 0.00cm x 0.00cm x 0.00cm

### **Short Description**

The Alpha SL65 S is an entry-level alternative for spindle length bar stock feeding. The Alpha SL65 S is designed for simple applications, especially for standard production parts, and for medium and large production runs.

### **Description**

The Alpha SL65 S is an entry-level alternative for spindle length bar stock feeding. The Alpha SL65 S is designed for simple applications, especially for standard production parts, and for medium and large production runs.

### **Specification**

MODEL UNIT Alpha SL65 S Diameter mm Ø 6-65 Bar length mm 300 - 1500

(Limited to headstock length)

Loading system Side load rack

Loading capacity mm 640

Loading Front / rear

Headstock type Fixed

X or Z axis retraction mm 300

Diameter set up 5 min (manual)

Total changeover min 10 min (iwith pusher)

Motor Servo

Drive Notched belt