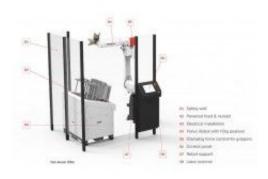

## Description Turn-Assist 200

- Small to medium-sized runs
- Wokpieces up to Ø200mm
- Powered table with more capacity
- Robot payload: 12kg, 20kg, 35kg or more
- Two models available, Integrated "Turn-Assist 200i" (portable) or Separated "Turn-Assist 200s

## EXTREMELY COMPACT

With the Turn-Assist 200 we have the most compact automation system on the market. The other models too, take up very little space.

With the Turn-Assist 200 you can choose from more than 4 different models:

Turn-Assist 200 i 12: removable and/or movable with a payload of 12kg Turn-Assist 200 i 20: removable and/or movable with a payload of 20kg Turn-Assist 200 s 12: separated, with a payload of 12kg Turn-Assist 200 s 20 or more: separated, with a payload of 20kg or more