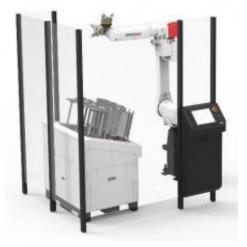

With the Turn-Assist 200, RoboJob offers you the most compact automation on the market. This model has been specifically developed for the loading and unloading of small and medium sized batches, for workpieces up to Ø200 mm.

This model has 2 servo-controlled stacking plates that allow you to stack a considerable amount of rough and finished components.