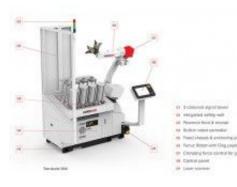

## Description Turn-Assist 200

- Small to medium-sized runs
- Wokpieces up to Ø200mm
- Powered table with more capacity
- Robot payload: 12kg, 20kg, 35kg or more
- Two models available, Integrated "Turn-Assist 200i" (portable) or Separated "Turn-Assist 200s

## EXTREMELY COMPACT

With the Turn-Assist 200 we have the most compact automation system on the market. The other models too, take up very little space.

With the Turn-Assist 200 you can choose from more than 4 different models:

Turn-Assist 200 i 12: removable and/or movable with a payload of 12kg Turn-Assist 200 i 20: removable and/or movable with a payload of 20kg Turn-Assist 200 s 12: separated, with a payload of 12kg Turn-Assist 200 s 20 or more: separated, with a payload of 20kg or more