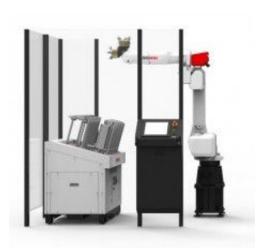

### **Short Description**

RoboJob Turn-Assist 200 can be equipped with a robot that can lift 20 or 35kg.

## Description Turn-Assist 200

- Small to medium-sized runs
- Wokpieces up to Ø200mm
- Powered table with more capacity
- Robot payload: 12kg, 20kg, 35kg or more
- Two models available, Integrated "Turn-Assist 200i" (portable) or Separated "Turn-Assist 200s

With the Turn-Assist 200, RoboJob offers you the most compact automation on the market. This model has been specifically developed for the loading and unloading of small and medium sized batches, for workpieces up to Ø200 mm.

This model has 2 servo-controlled stacking plates that allow you to stack a considerable amount of rough and finished components.

## EXTREMELY COMPACT

With the Turn-Assist 200 we have the most compact automation system on the market. The other models too, take up very little space.

With the Turn-Assist 200 you can choose from more than 4 different models: