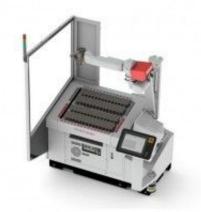

With the Turn-Assist 200, RoboJob offers you the most compact automation on the market. This model has been specifically developed for the loading and unloading of small and medium sized batches, for workpieces up to Ø200 mm.

This model has 2 servo-controlled stacking plates that allow you to stack a considerable amount of rough and finished components.