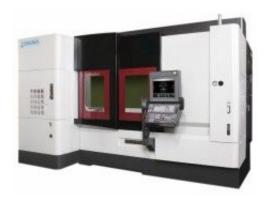

## **MULTUS U4000 LASER EX**

**Brand:** Okuma Australia **Product Code:** MULE#4000

Availability: In Stock

Weight: 0.00kg

**Dimensions:** 0.00cm x 0.00cm x 0.00cm

### **Short Description**

The ultimate process-intensive machine for process completion from materials to product on one machine.

### **Description**

The ultimate process-intensive machine for process completion from materials to product on one machine. Bringing together, cutting, grinding, metal additive manufacturing and laser quenching