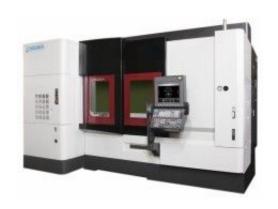

## **MULTUS U4000 LASER EX**

**Brand:** Okuma Australia **Product Code:** MULE#4000

Availability: In Stock

Weight: 0.00kg

**Dimensions:** 0.00cm x 0.00cm x 0.00cm

### **Short Description**

The ultimate process-intensive machine for process completion from materials to product on one machine.

### **Description**

The ultimate process-intensive machine for process completion from materials to product on one machine. Bringing together, cutting, grinding, metal additive manufacturing and laser quenching