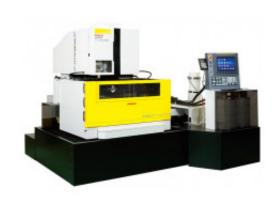

# FANUC Alpha-C800iB

**Brand:** Okuma Australia **Product Code:** FA#C800IB

**Availability:** In Stock

Weight: 0.00kg

**Dimensions:** 0.00cm x 0.00cm x 0.00cm

### **Short Description**

FANUC ROBOCUT Alpha-CiB series is High-Reliability and High-Performance Wirecut Electric Discharge Machine.

Z axis 500mm stroke specification has been added to large size machine ?-C800iB line-up.

### **Description**

FANUC ROBOCUT Alpha-CiB series is High-Reliability and High-Performance Wirecut Electric Discharge Machine.

Z axis 500mm stroke specification has been added to large size machine ?-C800iB line-up.

### **Specification**

| MODEL                     | UNIT | FANUC Alpha-C800iB                 |
|---------------------------|------|------------------------------------|
| Machining method          |      | Submerge                           |
| Maximum workpiece         |      |                                    |
| dimensions:               |      |                                    |
| Without automatic door    | mm   | 1250 x 1020 x 300                  |
| With automatic door       | mm   | 1250 x 975 x 300                   |
| XY axis table travel      | mm   | 800 x 600                          |
| Z axis travel             | mm   | 310                                |
| UV axis travel            | mm   | +100mm x $+100$ mm                 |
| Maximum taper angle       | mm   | +300/150mm                         |
| Standard                  |      |                                    |
|                           | mm   | +450/70mm                          |
| Option                    |      |                                    |
| Wire diameter             | mm   | $\emptyset 0.1 \sim \emptyset 0.3$ |
| Maximum wire mass         | kg   | 16                                 |
| Machine mass              | kg   | 4,200                              |
| Part program storage size | MB   | 4                                  |